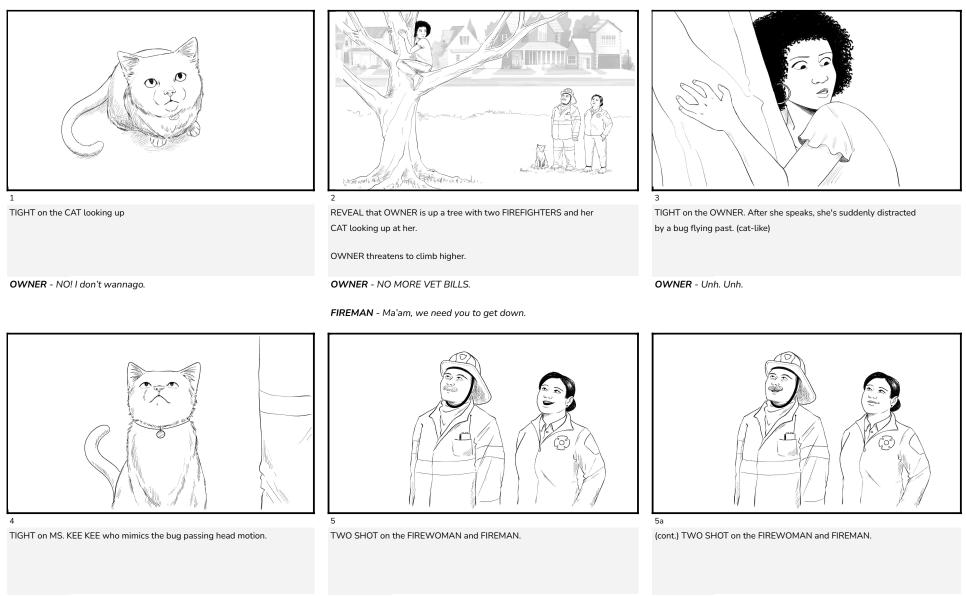

## PROGRESSIVE Pet Insurance "Up a Tree" :20

## Animal



**FIREWOMAN** - Miss. Why don't you just get Progressive Insurance?

FIREMAN - Yeah, it covers unexpected pet care costs like operations, tests,

## PROGRESSIVE Pet Insurance "Up a Tree" :20



Anima



MS. KEE KEE - (low register) Meow.

## PROGRESSIVE Pet Insurance "Up a Tree" :20





Animal

The whole group is walking toward camera, MS KEE KEE in the lead. FIREWOMAN soft pets OWNER on the back.

PUNCH IN on OWNER makes a cat-like evasive shoulder drop and HISSES at her (play with multiple versions).

FIREWOMAN - I knew you could do it.

OWNER - Hsssss.

VO - Who's a good cat owner?