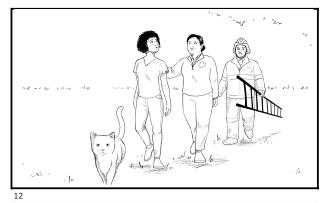

## PROGRESSIVE Pet Insurance "Up a Tree" :20

Animal

The whole group is walking toward camera, MS KEE KEE in the lead. FIREWOMAN soft pets OWNER on the back.

PUNCH IN on OWNER makes a cat-like evasive shoulder drop and HISSES at her (play with multiple versions).

FIREWOMAN - I knew you could do it.

OWNER - Hsssss.

VO - Who's a good cat owner?