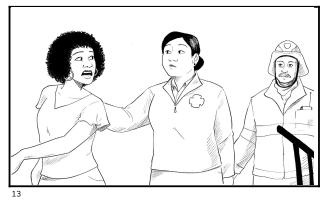

## PROGRESSIVE Pet Insurance "Up a Tree" :20

Animal

The whole group is walking toward camera, MS KEE KEE in the lead. FIREWOMAN soft pets OWNER on the back.

PUNCH IN on OWNER makes a cat-like evasive shoulder drop and HISSES at her (play with multiple versions).